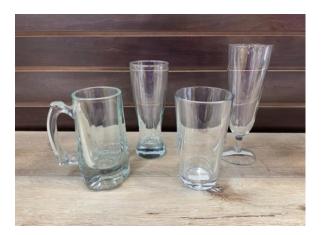

## DINNERWARE

White China .80 cents each

Platinum Band .85 cents each

Chargers (Acrylic)

Gold and Silver Only \$2.05 each

Wine Goblet (16oz), Wine (18oz), Flute (8oz) \$1.15 each

Beer Mug (10oz), Pilsner (12oz), Stemmed Pilsner (12oz), Pint (16oz) .80 cents each