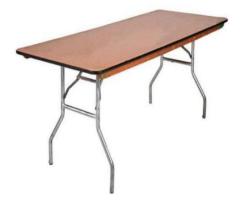

n Napkin \$1.09



## TENTS



Please inquire about style and sizing (side walls available with additional charge) Available tent options are above \*Municipalaties may require Tent Permit Fees.

### TABLES

**Cocktail** 30in \$14, 36in \$15

Linen 108" floor length for 30" cocktail \$15.45 120 " floor length on 36" cocktail \$20.45



Round Tables 5ft rn \$14, seats 8 6ft rn \$20, seats 10

#### Linen

90" rd half way on a 5ft rn \$12.90 108 "rd 3/4 on a 5ft rn \$15.45 120" rd floor length on 5', 3/4 on 6ft rn \$20.45 132" rd floor length on the 6ft rd \$22.45



#### **Rectabgle Tables**

6ft long \$13, seats 6-8 8ft long \$14, seats 8-10

#### Linen

60x120 knee length on 6ft or 8ft table \$10.45 90x132 floor length on the 6ft table \$24.90 90x156 floor length on the 8ft table \$28.50



## **FARM TABLES**

Knotty Pine or Mahogany \$130 per table (Seats 8)



# **CHAIRS**

Wedding White \$3 per chair







**Padded White** \$4.50 per chair

**Chaviari** \$8.50 per chair

## BARS

Knotty Pine (6'L x 21"W x 46"H) \$110







**Mahogany** (6'L x 21"W x 46"H) \$110

Wine Barrel (6'L x 21"W x 46"H) \$130

# LIGHTING

**Bistro Lights** Bistro (50 Feet) \$85 per section





Chandelier \$130



Tent Heater \$225

\*Propane not included Outlet and electical needed





Hanging Fan \$60

\*Outlet and electical needed

## **DANCE FLOOR**

**Northern Birch** \$41 per section

\*The dance floor, each section is 4x4, 4 square feet per person 12x16 dance floor-12x16=192/4=48 dancers





Standard or Carpeted \$53





# **RESTROOM TRAILERS**

**2 stall** \$2700

**3 stall** \$3450