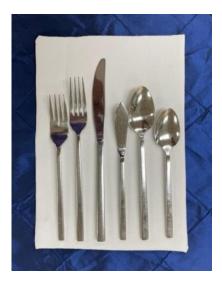

# FLATWARE

Quattro (Stainless Steel) Salad Fork, Dinner Fork, Knife, Spoon .80 each

> Linen Napkin \$1.09