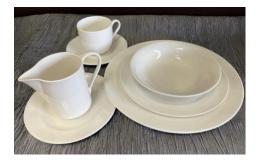

## DINNERWARE

White China .80 cents each

Platinum Band .85 cents each

Chargers (Acrylic)

Gold and Silver Only \$2.05 each

Wine Goblet (16oz), Wine (18oz), Flute (8oz) \$1.15 each

Beer Mug (10oz), Pilsner (12oz), Stemmed Pilsner (12oz), Pint (16oz) .80 cents each