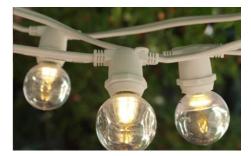

# LIGHTING

**Bistro Lights** Bistro (50 Feet) \$85 per section

Chandelier \$130

Tent Heater \$225

\*Propane not included Outlet and electical needed

Hanging Fan \$60

\*Outlet and electical needed