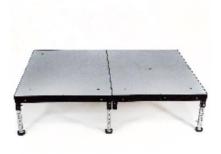

## **DANCE FLOOR**

**Northern Birch** \$41 per section

\*The dance floor, each section is 4x4, 4 square feet per person 12x16 dance floor-12x16=192/4=48 dancers

Standard or Carpeted \$53