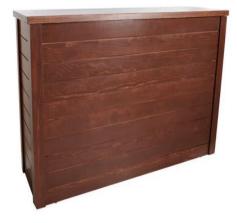

## BARS

Knotty Pine (6'L x 21"W x 46"H) \$110

**Mahogany** (6'L x 21"W x 46"H) \$110

Wine Barrel (6'L x 21"W x 46"H) \$130