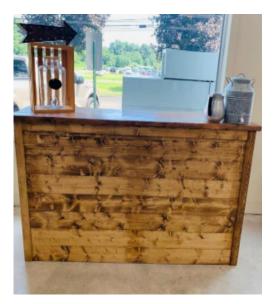

## BARS

Knotty Pine (6'L x 21"W x 46"H) \$110

**Mahogany** (6'L x 21"W x 46"H) \$110

Wine Barrel (6'L x 21"W x 46"H) \$130