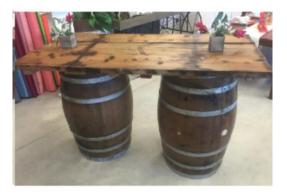

## BARS

Knotty Pine (6'L x 21"W x 46"H) \$110

**Mahogany** (6'L x 21"W x 46"H) \$110

Wine Barrel (6'L x 21"W x 46"H) \$130