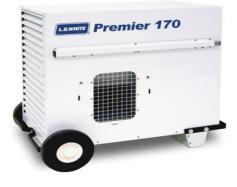

# LIGHTING

**Bistro Lights** Bistro (50 Feet) \$85 per section

Chandelier \$130

Tent Heater \$225

\*Propane not included Outlet and electical needed

Hanging Fan \$60

\*Outlet and electical needed