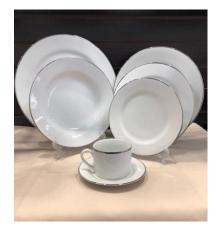

## DINNERWARE

White China .80 cents each

Platinum Band .85 cents each

Chargers (Acrylic)

Gold and Silver Only \$2.05 each

Wine Goblet (16oz), Wine (18oz), Flute (8oz) \$1.15 each

Beer Mug (10oz), Pilsner (12oz), Stemmed Pilsner (12oz), Pint (16oz) .80 cents each