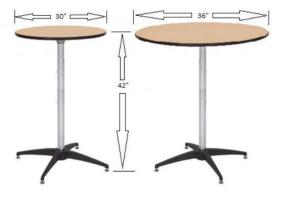

### TABLES

**Cocktail** 30in \$14, 36in \$15

Linen 108" floor length for 30" cocktail \$15.45 120 " floor length on 36" cocktail \$20.45

Round Tables 5ft rn \$14, seats 8 6ft rn \$20, seats 10