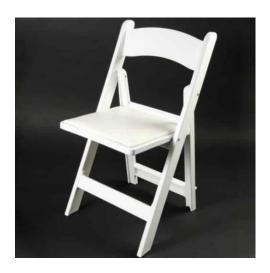

# **CHAIRS**

Wedding White \$3 per chair

**Padded White** \$4.50 per chair

**Chaviari** \$8.50 per chair