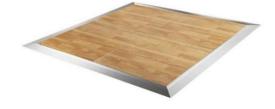

## **DANCE FLOOR**

**Northern Birch** \$41 per section

\*The dance floor, each section is 4x4, 4 square feet per person 12x16 dance floor-12x16=192/4=48 dancers

Standard or Carpeted \$53