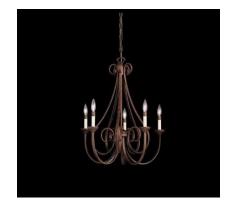

# LIGHTING

**Bistro Lights** Bistro (50 Feet) \$85 per section

Chandelier \$130

Tent Heater \$225

\*Propane not included Outlet and electical needed

Hanging Fan \$60

\*Outlet and electical needed