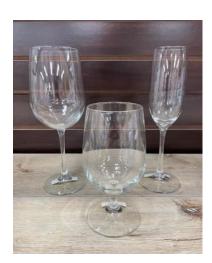

## DINNERWARE

White China .80 cents each

Platinum Band .85 cents each

Chargers (Acrylic)

Gold and Silver Only \$2.05 each

Wine Goblet (16oz), Wine (18oz), Flute (8oz) \$1.15 each

Beer Mug (10oz), Pilsner (12oz), Stemmed Pilsner (12oz), Pint (16oz) .80 cents each