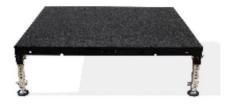

## **DANCE FLOOR**

**Northern Birch** \$41 per section

\*The dance floor, each section is 4x4, 4 square feet per person 12x16 dance floor-12x16=192/4=48 dancers

Standard or Carpeted \$53