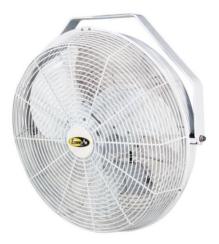

# LIGHTING

**Bistro Lights** Bistro (50 Feet) \$85 per section

Chandelier \$130

Tent Heater \$225

\*Propane not included Outlet and electical needed

Hanging Fan \$60

\*Outlet and electical needed